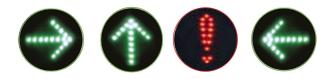

Developed for cyclists, joggers, skaters and even scooter and roller use, it brings an increased security and visibility day and night thanks to the flashing LED panel and its light reflective bands. The LED system can display 4 extra visible navigation signs (left turn, forward, right turn, stop/danger) to inform of direction changes. The LED panel is controlled by a wireless remote control that can be placed on a handlebar or in the dedicated shoulder strap pocket.