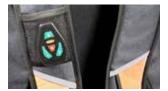

## • Integrated indicator light LED System

- Intuitive wireless remote control
- 360° visibility light reflective bands
- 15,6" laptop & 9/10" tablet compartments
- MP3 / Phone pocket with cable eyelet
- Translucent rain cover
- Padded shoulder straps and back with Air Flow system
- Helmet fixation straps

Developed for cyclists, joggers, skaters and even scooter and roller use, it brings an increased security and visibility day and night thanks to the flashing LED panel and its light reflective bands. The LED system can display 4 extra visible navigation signs (left turn, forward, right turn, stop/danger) to inform of direction changes. The LED panel is controlled by a wireless remote control that can be placed on a handlebar or in the dedicated shoulder strap pocket.