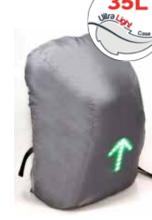

GO LED has a wide capacity of 35 liters for a ultra-light weight of only 1 kilo. It has all the features of a contemporary backpack with padded laptop and tablet compartments to keep electronic devices safe and various useful pockets. It also has a translucent rain cover protecting the backpack and its content in case of heavy rain and letting LED light flash through.

REMOTE CONTROLLER pocket Poche de la TÉLÉCOMMANDE

Light reflective bands

PADDED COMPARTMENT for notebook COMPARTIMENT DÉDIÉ pour ordinateur

RECHARGEABLE with USB port RECHARGEABLE via port USB

Removable RAINCOVER HOUSSE IMPERMÉABLE amovible