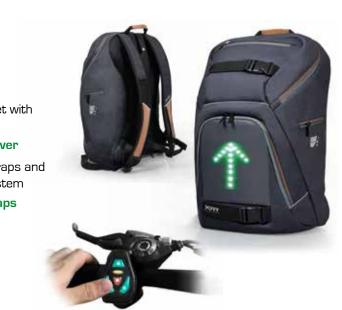

## • Integrated indicator light LED System

- Intuitive wireless remote control
- 360° visibility light reflective bands
- 15,6" laptop & 9/10" tablet compartments
- MP3 / Phone pocket with cable eyelet
- Translucent rain cover
- Padded shoulder straps and back with Air Flow system
- Helmet fixation straps

REMOTE CONTROLLER pocket Poche de la TÉLÉCOMMANDE

Light reflective bands

PADDED COMPARTMENT for notebook COMPARTIMENT DÉDIÉ pour ordinateur

RECHARGEABLE with USB port RECHARGEABLE via port USB

Removable RAINCOVER HOUSSE IMPERMÉABLE amovible