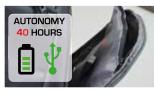

REMOTE CONTROLLER pocket Poche de la TÉLÉCOMMANDE

Light reflective bands

PADDED COMPARTMENT for notebook COMPARTIMENT DÉDIÉ pour ordinateur

RECHARGEABLE with USB port RECHARGEABLE via port USB

Removable RAINCOVER HOUSSE IMPERMÉABLE amovible

## GOLED FLASHING LED LED CLIGNOTANTES

| TECHNICAL SPECIFICATIONS |                                                                                  |
|--------------------------|----------------------------------------------------------------------------------|
| PRODUCT NAME             | GO LED                                                                           |
| REF                      | 202330                                                                           |
| EAN                      | 3567042023307                                                                    |
| INSIDE SIZE              | 400 x 280 x 45 mm                                                                |
| OUTSIDE SIZE             | 500 x 310 x 280 mm                                                               |
| WEIGHT                   | 1,1 kg                                                                           |
| CAPACITY                 | 35 liters                                                                        |
| MATERIAL                 | Coated polyester / PU leather / 210D Nylon                                       |
| WARRANTY                 | Limited Lifetime Warranty<br>2 years for electric parts                          |
| LED Panel                |                                                                                  |
| DISPLAY                  | 110 X 110 MM LED display (4signs)<br>left turn, forward, right turn, danger⁄stop |
| BATTERY                  | 3,7V, 850 mAh lithium                                                            |
| AUTONOMY                 | up to 40 hours in use                                                            |
| FULL CHARGE TIME         | 4 hours                                                                          |
| CHARGE MODE              | USB cable                                                                        |
| REMOTE SYNC MODE         | 20 seconds with LED panel                                                        |
| AUTO ECO MODE            | 20 seconds after remote use                                                      |
| POWER SWITCH             | ON / OFF button                                                                  |
| WATERPROOF GRADE         | IPX 2                                                                            |
| Wireless Remote control  |                                                                                  |
| BATTERY                  | 2 button cells CR2032 (included)                                                 |
| WIRELESS FREQUENCY       | 2,4 GHZ                                                                          |
| RANGE                    | 3 meters                                                                         |
| FIXATION                 | Universal Elastic System :<br>fits any handle bar up to 4 cm                     |
| WATERPROOF GRADE         | IPX 5                                                                            |