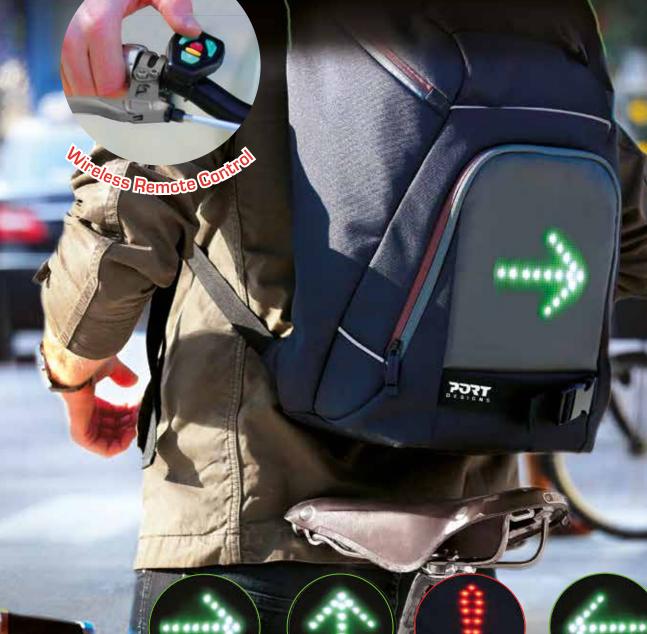

## • Integrated indicator light LED System

- Intuitive wireless remote control
- 360° visibility light reflective bands
- 15,6" laptop & 9/10" tablet compartments
- MP3 / Phone pocket with cable eyelet
- Translucent rain cover
- Padded shoulder straps and back with Air Flow system
- Helmet fixation straps

GO LED is a revolutionary backpack with integrated indicator light display. Made for mobility and commuting, GO LED backpack has a flashing LED panel increasing visibility during journeys, sport activities or leisure trips.

Developed for cyclists, joggers, skaters and even scooter and roller use, it brings an increased security and visibility day and night thanks to the flashing LED panel and its light reflective bands. The LED system can display 4 extra visible navigation signs (left turn, forward, right turn, stop/danger) to inform of direction changes. The LED panel is controlled by a wireless remote control that can be placed on a handlebar or in the dedicated shoulder strap pocket.