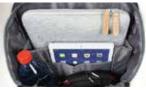

GO LED has a wide capacity of 35 liters for a ultra-light weight of only 1 kilo. It has all the features of a contemporary backpack with padded laptop and tablet compartments to keep electronic devices safe and various useful pockets. It also has a translucent rain cover protecting the backpack and its content in case of heavy rain and letting LED light flash through.

REMOTE CONTROLLER pocket Poche de la TÉLÉCOMMANDE

Light reflective bands

PADDED COMPARTMENT for notebook COMPARTIMENT DÉDIÉ pour ordinateur

RECHARGEABLE with USB port RECHARGEABLE via port USB

Removable RAINCOVER HOUSSE IMPERMÉABLE amovible